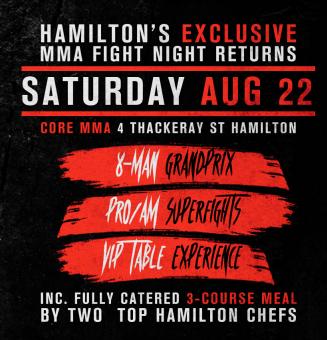

# **BEATDOWN V - VIP FIGHT NIGHT EXPERIENCE**

Full Force Fight Co's exclusive Beatdown Fight Night is returning to Hamilton on August 22nd at the premiere CORE MMA venue. The show will feature a Novice 8-Man Grand Prix tournament, aswell as a mix of Amateur and Pro MMA Superfights.

The VIP Tables ensure that everyone gets the best possible fight-show experience. The included food menu is being carefully selected and prepared by two of Hamilton's very best Chefs, and includes drink packages for alcoholic and non-alcoholic beverages.

## VIP TABLE

- \$1,800 incl GST
- Table seats for x10
- Fully catered meal and standard drinks package included